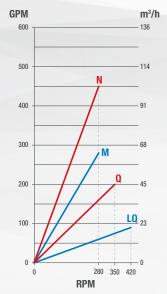

# PERFORMANCE

| MODELS   | SPECIFICATIONS    |             |                |                 |        |  |  |  |
|----------|-------------------|-------------|----------------|-----------------|--------|--|--|--|
| Jacketed |                   | Performance | Standard Ports |                 |        |  |  |  |
| Packing  | Max Speed,<br>RPM | GPM         | m³/h           | Size,<br>Inches | Туре   |  |  |  |
| LQ34     | 420               | 90          | 20             | 2.5             | Flange |  |  |  |
| Q34      | 350               | 200         | 45             | 3               | Flange |  |  |  |
| M34      | 280               | 280         | 64             | 4               | Flange |  |  |  |
| N34      | 280               | 450         | 102            | 5               | Flange |  |  |  |

# **CURVES**