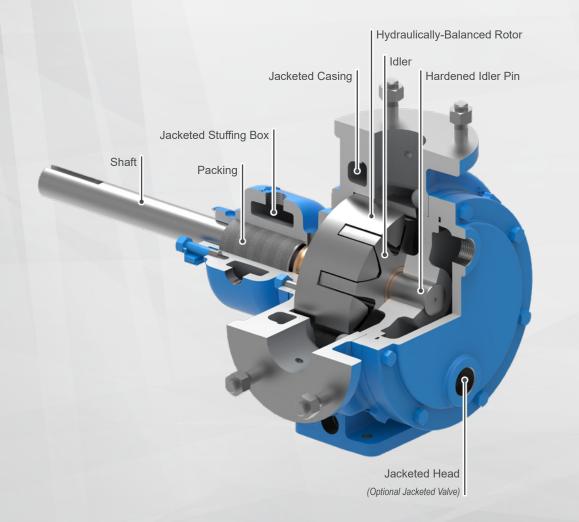

#### **FEATURES & BENEFITS**

- Fully jacketed pump to rapidly deliver heat directly to the stuffing box, casing and head.
- Jacketing suitable for hot oil or steam for enhanced application flexibility
- Simple, economical design for transfer and delivery of asphalt and bitumen at low to moderate pressures

# SEALING

Packing

#### **OPTIONS**

- Jacketed Internal Relief Valve
- Hardened Part Options
- Plain Head for Externally Lubricated Idler Pin