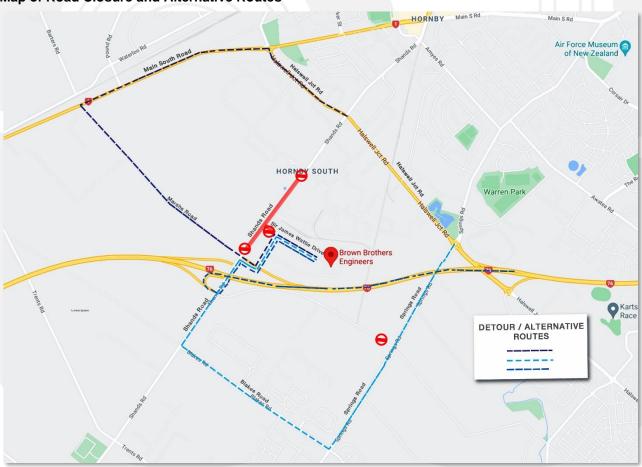

## Road Closure at Shands Road and Sir James Wattie Drive, Hornby Christchurch

We have been advised that access to our Christchurch office and warehouse will be limited due to roadworks. Please see details below regarding road closures and alternative routes.

- Roadwork will commence 8 June 2021 with expected completion at the end of September 2021.
- No full road closures are planned.
- One way direction will be City bound.
- There will be no possible access to Shands Road from Halswell Junction Road Intersection.
- Anyone wishing to access Shands Road from the Hornby direction will need to follow the Detour Routes.
- The closure of accessing Sir James Wattie Drive from Shands Road coming from Marshs Road direction will be happening around mid-August, with access to Sir James Wattie Drive from Brydone Road.

## **Map of Road Closure and Alternative Routes**